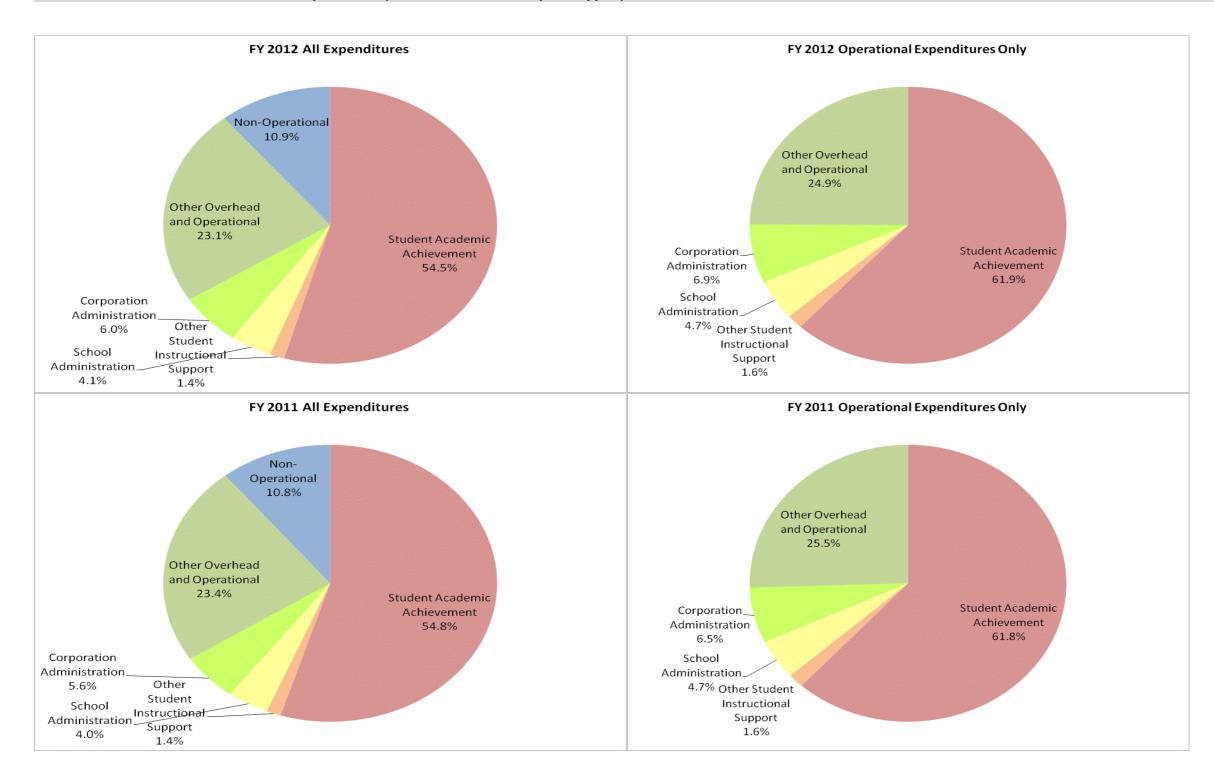

## Northeast Dubois Co Sch Corp (2040)

|                                | FY06 % of Total |       |             | FY09 % of Total |             | FY11 % of Total |             | FY12 % of Total |  |
|--------------------------------|-----------------|-------|-------------|-----------------|-------------|-----------------|-------------|-----------------|--|
| Student Instructional Category | FY 2006         | Exp   | FY 2009     | Ехр             | FY 2011     | Exp             | FY 2012     | Exp             |  |
| Student Academic Achievement   | \$6,189,495     | 62.6% | \$5,147,542 | 54.3%           | \$5,453,361 | 54.8%           | \$5,415,447 | 54.5%           |  |
| Student Instructional Support  | \$648,775       | 6.6%  | \$516,234   | 5.4%            | \$538,159   | 5.4%            | \$547,170   | 5.5%            |  |
| Overhead and Operational       | \$1,958,465     | 19.8% | \$2,733,665 | 28.8%           | \$2,879,578 | 28.9%           | \$2,893,211 | 29.1%           |  |
| Nonoperational                 | \$1,087,376     | 11.0% | \$1,086,109 | 11.5%           | \$1,075,957 | 10.8%           | \$1,088,243 | 10.9%           |  |
| Grand Total                    | \$9,884,111     |       | \$9,483,550 |                 | \$9,947,056 |                 | \$9,944,071 |                 |  |